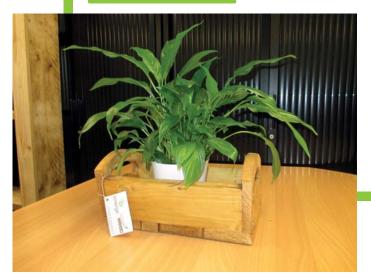

-----------|---------|-------|--------|
| Dimensions: | 40cm    | 40cm  | 30cm   |
|             | £40 - £ | 50    |        |



# **Square Raised Bedding With Seating**



|             | Length | Width | Height |
|-------------|--------|-------|--------|
| Dimensions: | 1.5m   | 1.5m  | 0.75m  |
|             | £350   | )     |        |

# **Small Bedding & Seating**



|             | Length | Width | Height |
|-------------|--------|-------|--------|
| Dimensions: | 1m     | 1m    | 70cm   |
|             | £225   | ;     |        |



#### **Long Planter & Bench**



**Dimensions:** Made To Your Request

£380

#### **Tree Planter**





Length Width Height

Dimensions: 1m 1m 66cm

From £90



#### **Herb Planter**



**Dimensions:** Made To Your Request

From £30

#### **Herb Tray**





**Dimensions:** Made To Your Request

£15 - £25



# **Trough Planter (Tapered Base)**



|             | Length | Width | Height |  |  |
|-------------|--------|-------|--------|--|--|
| Dimensions: | 2m     | 0.5m  | 44cm   |  |  |
| From £180   |        |       |        |  |  |

#### **Trough Planter (Oblong)**



|             | Length  | Width | Height |
|-------------|---------|-------|--------|
| Dimensions: | 2m      | 0.5m  | 44cm   |
|             | From £2 | 250   |        |





# **Large Cold Frame**



|             | Length     | Width     | Height |
|-------------|------------|-----------|--------|
| Dimensions: | 2.5m       | 0.5m      | 1.2m   |
| Pr          | ice On Apr | olication |        |

#### **Mini Allotment**



The bedding arrngement can be customised to yo