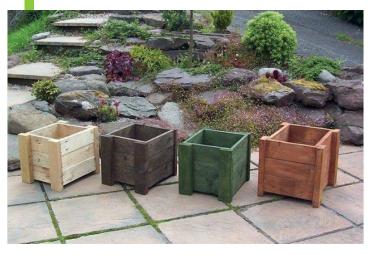

# **Square Planter**

|             | Length  | Width | Height |
|-------------|---------|-------|--------|
| Dimensions: | 1.8m    | 1.8m  | 80cm   |
|             | From £3 | 300   |        |