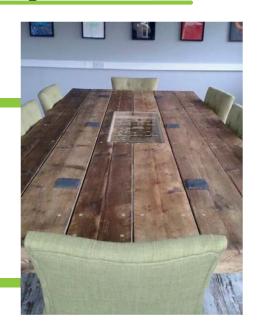

# **Large Meeting Room Desk**

|             | Length  | Width | Height |
|-------------|---------|-------|--------|
| Dimensions: | 3m      | 1.32m | 80cm   |
|             | From £7 | 750   |        |