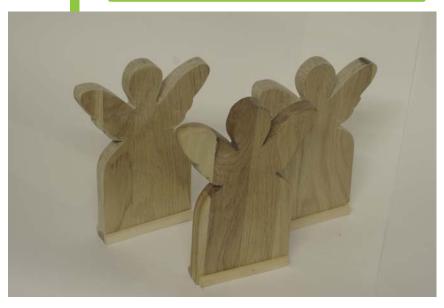

# 3 Angels Ornaments / Decoration

|             | Length | Width | Height |
|-------------|--------|-------|--------|
| Dimensions: | 10cm   | 1.3cm | 13cm   |
|             | £7     |       |        |