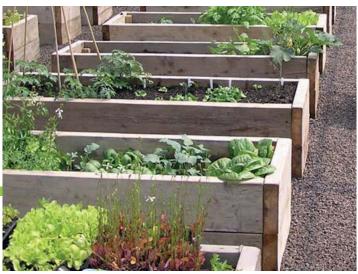

# **Square Raised Bedding With Seating**

|             | Length | Width | Height |
|-------------|--------|-------|--------|
| Dimensions: | 1.5m   | 1.5m  | 0.75m  |
|             | £350   | )     |        |

# **Small Bedding & Seating**

|             | Length | Width | Height |
|-------------|--------|-------|--------|
| Dimensions: | 1m     | 1m    | 70cm   |
|             | £225   | ;     |        |