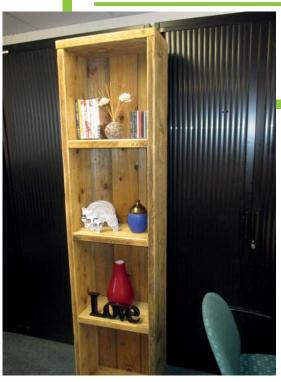

#### **Multi-Tier Book Shelf**

|             | Length | Width | Height |
|-------------|--------|-------|--------|
| Dimensions: | 66cm   | 66cm  | 1.8m   |
|             | From f | 180   |        |

#### **Book Shelf**

Dimensions: Made To Your Request

From £350