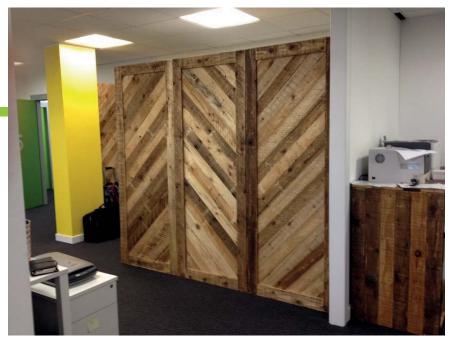

| Width | Height |
|-------------|---------|-------|--------|
| Dimensions: | 1m      | 1m    | 66cm   |
|             | From £1 | 150   |        |



#### **Picket Fencing**



**Dimensions:** Made To Your Request

Includes: 4" x 1" Pales

3" x 2" Battons

Does not include posts

£25 Per Metre

#### **Bespoke Fencing**



customise the design of the fence to your likes.

Dimensions: Height Shown: 1.2m

From £90 Per Metre





#### **Standard Fencing**



Customise the design and shape of the fence to your likes.

**Dimensions:** Made To Your Request

Includes: 4" x 1" Pales

3" x 2" Battons

Does not include posts

£20 Per Metre

#### **Perimeter Fencing**



**Dimensions:** Made To Your Request

Includes: 4" x 1" Pales

3" x 2" Battons

£32 Per Metre

ENCING



#### **Room Partition**



**Dimensions:** Made To Your Request

From £250

#### **Bath Panel**



**Dimensions:** Made To Your Request

From £75 For 2m Width



#### Wine Rack



|             | Length | Width | Height |
|-------------|--------|-------|--------|
| Dimensions: | 15cm   | 15cm  | 30cm   |
|             | £20    |       |        |

# Storage/Gift Box



|             | Length | Width | Height |
|-------------|--------|-------|--------|
| Dimensions: | 15cm   | 15cm  | 35cm   |
|             | £12.5  | 0     |        |



# **Storage Box**





|             | Length | Width | Height |
|-------------|--------|-------|--------|
| Dimensions: | 35cm   | 25cm  | 18cm   |
|             | £15    |       |        |

# **Storage Box**



|             | Length | Width | Height |
|-------------|--------|----