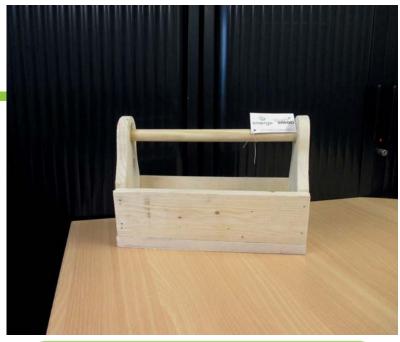

# **Tool Box**

|             | Length | Width | Height |
|-------------|--------|-------|--------|
| Dimensions: | 40cm   | 20cm  | 21cm   |
|             | £20    |       |        |