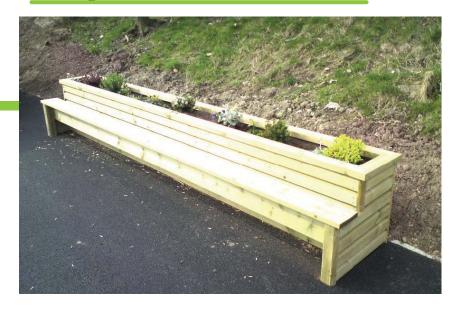

gth  | Width | Height |
|-------------|---------|-------|--------|
| Dimensions: | 1.5m    | 80cm  | 1.2m   |
|             | From £2 | 225   |        |



#### Mini Planter



|             | Length  | Width | Height |
|-------------|---------|-------|--------|
| Dimensions: | 40cm    | 40cm  | 30cm   |
|             | £40 - £ | 50    |        |



# **Square Raised Bedding With Seating**



|             | Length | Width | Height |
|-------------|--------|-------|--------|
| Dimensions: | 1.5m   | 1.5m  | 0.75m  |
|             | £350   | )     |        |

# **Small Bedding & Seating**



|             | Length | Width | Height |
|-------------|--------|-------|--------|
| Dimensions: | 1m     | 1m    | 70cm   |
|             | £225   | ;     |        |



#### **Long Planter & Bench**



**Dimensions:** Made To Your Request

£380

#### **Tree Planter**





Length Width Height

Dimensions: 1m 1m 66cm

From £90



#### **Herb Planter**



**Dimensions:** Made To Your Request

From £30

#### **Herb Tray**





**Dimensions:** Made To Your Request

£15 - £25



# **Trough Planter (Tapered Base)**



|             | Length | Width | Height |  |  |
|-------------|--------|-------|--------|--|--|
| Dimensions: | 2m     | 0.5m  | 44cm   |  |  |
| From £180   |        |       |        |  |  |

#### **Trough Planter (Oblong)**



|             | Length  | Width | Height |
|-------------|---------|-------|--------|
| Dimensions: | 2m      | 0.5m  | 44cm   |
|             | From £2 | 250   |        |





# **Large Cold Frame**



|             | Length     | Width     | Height |
|