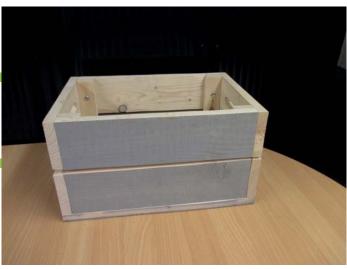

# **Storage Box**

|             | Length | Width | Height |
|-------------|--------|-------|--------|
| Dimensions: | 30cm   | 30cm  | 14cm   |
|             | £20    |       |        |