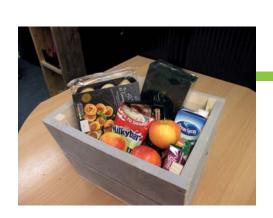

# Storage Box / Hamper

|             | Length | Width | Height |
|-------------|--------|-------|--------|
| Dimensions: | 32cm   | 25cm  | 14cm   |
|             | £20    |       |        |