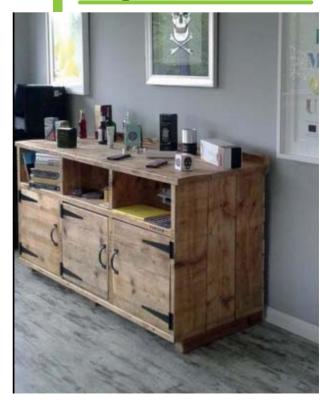

# Large Desk / Cabinet

|             | Length  | Width | Height |
|-------------|---------|-------|--------|
| Dimensions: | 1.2m    | 55cm  | 90cm   |
|             | From £3 | 300   |        |