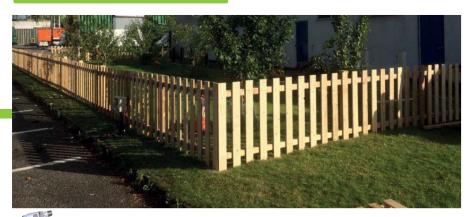

#### **Picket Fencing**

**Dimensions:** Made To Your Request

Includes: 4" x 1" Pales

3" x 2" Battons

Does not include posts

£25 Per Metre