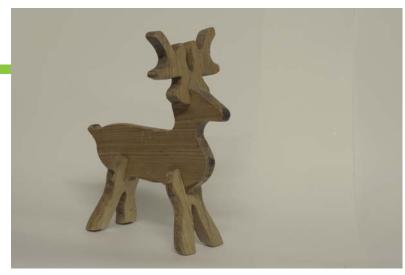

# **Reindeer Ornament / Decoration**

|             | Length | Width | Height |  |
|-------------|--------|-------|--------|--|
| Dimensions: | 20cm   | 12cm  | 17cm   |  |
| £20         |        |       |        |  |