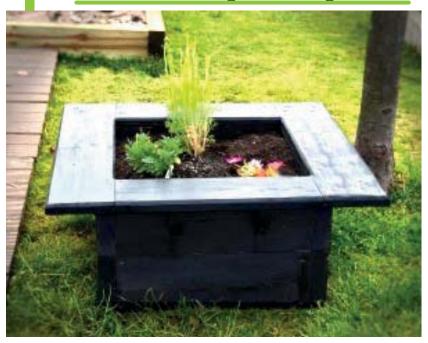

# **Small Bedding & Seating**

|             | Length | Width | Height |
|-------------|--------|-------|--------|
| Dimensions: | 1m     | 1m    | 70cm   |
|             | £225   | ;     |        |