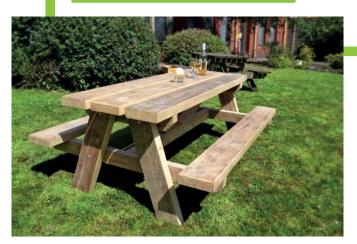

#### **Picnic Bench**

|             | Depth  | Width | Height |
|-------------|--------|-------|--------|
| Dimensions: | 1.82m  | 1.63m | 0.73m  |
|             | From £ | 295   |        |