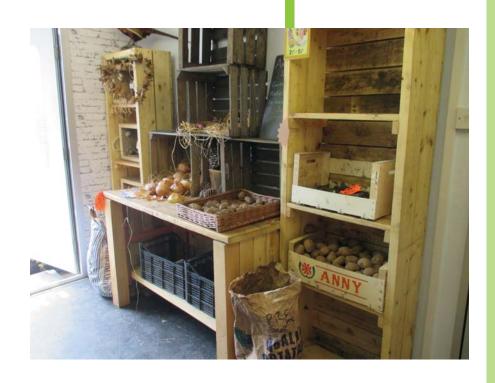

# **Multi-Tier Shelving**

**Dimensions:** Made To Your Request

£500

#### **Multi-Tier Shelving**

**Dimensions:** Made To Your Request

From £150

Stated price is for a single shelving unit.