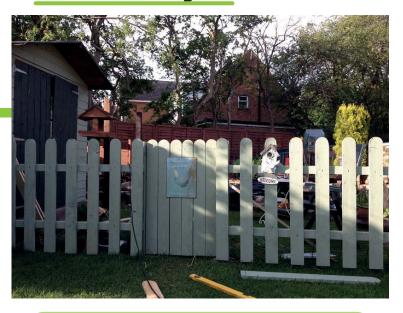

#### **Bespoke Fencing**

customise the design of the fence to your likes.

Dimensions: Height Shown: 1.2m

From £90 Per Metre