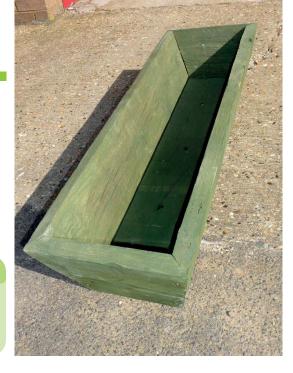

# **Trough Planter (Tapered Base)**

|             | Length | Width | Height |  |  |
|-------------|--------|-------|--------|--|--|
| Dimensions: | 2m     | 0.5m  | 44cm   |  |  |
| From £180   |        |       |        |  |  |