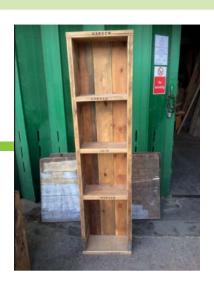

#### **Multi-Tier Book Shelf**

|             | Length | Width | Height |
|-------------|--------|-------|--------|
| Dimensions: | 66cm   | 66cm  | 1.8m   |
|             | From f | 180   |        |