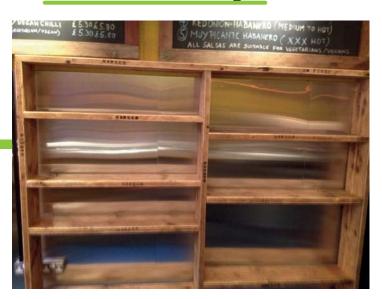

| Length  | Width | Height |
|-------------|---------|-------|--------|
| Dimensions: | 3m      | 1.32m | 80cm   |
|             | From £7 | 750   |        |

# Large Indoor/Outdoor Table



|             | Length | Width | Height |
|-------------|--------|-------|--------|
| Dimensions: | 3m     | 1.1m  | 80cm   |
|             | £750   | )     |        |



#### **Large Table**



|             | Length  | Width | Height |
|-------------|---------|-------|--------|
| Dimensions: | 1.5m    | 88cm  | 80cm   |
|             | From £3 | 300   |        |

# Large Desk / Cabinet



|             | Length  | Width | Height |
|-------------|---------|-------|--------|
| Dimensions: | 1.2m    | 55cm  | 90cm   |
|             | From £3 | 300   |        |







# **Multi-Tier Shelving**



**Dimensions:** Made To Your Request

£500



#### **1** 0161 223 8200 Ext: 105

#### **Multi-Tier Shelving**



**Dimensions:** Made To Your Request

From £150

Stated price is for a single shelving unit.





# **Keep-Sake Shelving**



**Dimensions:** Made To Your Request

£195

#### **Multi-Tier Book Shelf**





|             | Length | Width | Height |
|-------------|--------|-------|--------|
| Dimensions: | 66cm   | 66cm  | 1.8m   |
|             | From f | 180   |        |



#### **Book Shelf**



Dimensions: Made To Your Request

From £350





# **Square Planter**







|             | Length  | Width | Height |
|-------------|---------|-------|--------|
| Dimensions: | 1.8m    | 1.8m  | 80cm   |
|             | From £3 | 300   |        |

# **Basic Oblong Planter**



|