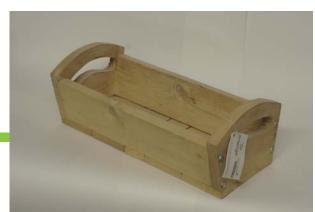

---------|---------|-------|--------|
| Dimensions: | 40cm    | 40cm  | 30cm   |
|             | £40 - £ | 50    |        |



# **Square Raised Bedding With Seating**



|             | Length | Width | Height |
|-------------|--------|-------|--------|
| Dimensions: | 1.5m   | 1.5m  | 0.75m  |
|             | £350   | )     |        |

# **Small Bedding & Seating**



|             | Length | Width | Height |
|-------------|--------|-------|--------|
| Dimensions: | 1m     | 1m    | 70cm   |
|             | £225   | ;     |        |



#### **Long Planter & Bench**



**Dimensions:** Made To Your Request

£380

#### **Tree Planter**





Length Width Height

Dimensions: 1m 1m 66cm

From £90



#### **Herb Planter**



**Dimensions:** Made To Your Request

From £30

#### **Herb Tray**





**Dimensions:** Made To Your Request

£15 - £25



# **Trough Planter (Tapered Base)**



|             | Length | Width | Height |  |  |
|-------------|--------|-------|--------|--|--|
| Dimensions: | 2m     | 0.5m  | 44cm   |  |  |
| From £180   |        |       |        |  |  |

#### **Trough Planter (Oblong)**



|             | Length  | Width | Height |
|-------------|---------|-------|--------|
| Dimensions: | 2m      | 0.5m  | 44cm   |
|             | From £2 | 250   |        |





# **Large Cold Frame**



|             | Length     | Width     | Height |
|-------------|------------|-----------|--------|
| Dimensions: | 2.5m       | 0.5m      | 1.2m   |
| Pr          | ice On Apr | olication |        |

#### **Mini Allotment**



The bedding arrngement can be customised to your