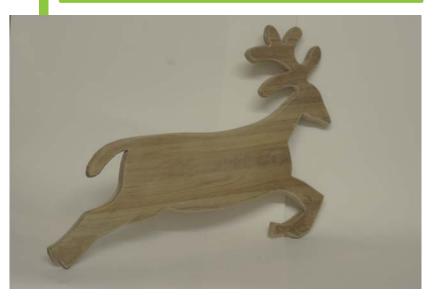

#### **Reindeer Ornament / Decoration**

|             | Length | Width | Height |  |
|-------------|--------|-------|--------|--|
| Dimensions: | 26cm   | 1.3cm | 13cm   |  |
| £25         |        |       |        |  |