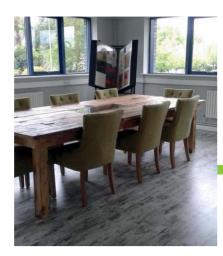

# **Large Meeting Room Desk**

|             | Length  | Width | Height |
|-------------|---------|-------|--------|
| Dimensions: | 3m      | 1.32m | 80cm   |
|             | From £7 | 750   |        |