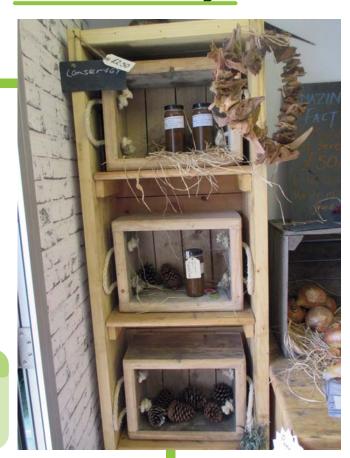

# **Multi-Tier Shelving**

**Dimensions:** Made To Your Request

£500

#### **Multi-Tier Shelving**

**Dimensions:** Made To Your Request

From £150

Stated price is for a single shelving unit.

# **Keep-Sake Shelving**

**Dimensions:** Made To Your Request

£195