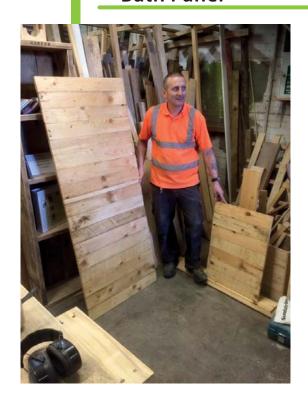

#### **Bath Panel**

**Dimensions:** Made To Your Request

From £75 For 2m Width