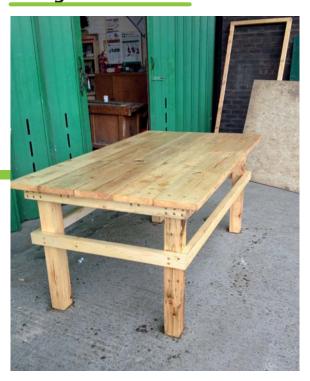

# Large Indoor/Outdoor Table

|             | Length | Width | Height |
|-------------|--------|-------|--------|
| Dimensions: | 3m     | 1.1m  | 80cm   |
|             | £750   | )     |        |