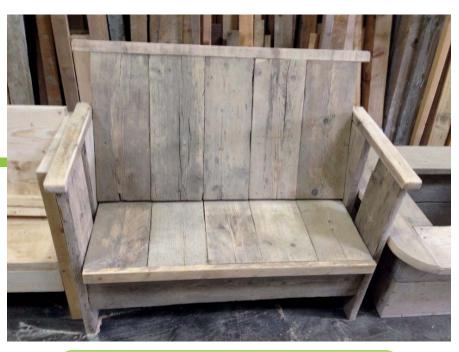

#### **Garden Bench**

# Depth Width Height Dimensions: 0.7m 1.34m 1.2m From £250