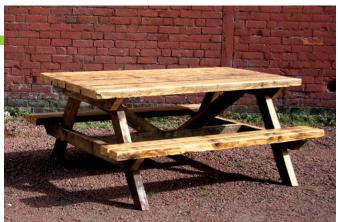

#### **Picnic Bench**

|             | Depth  | Width | Height |
|-------------|--------|-------|--------|
| Dimensions: | 1.82m  | 1.63m | 0.73m  |
|             | From £ | 295   |        |