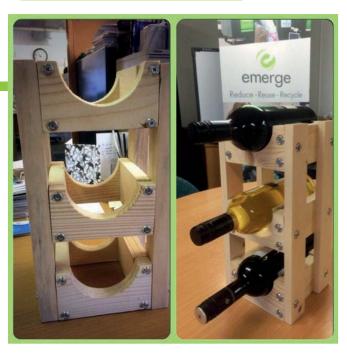

#### Wine Rack

|             | Length | Width | Height |
|-------------|--------|-------|--------|
| Dimensions: | 15cm   | 15cm  | 30cm   |
|             | £20    |       |        |