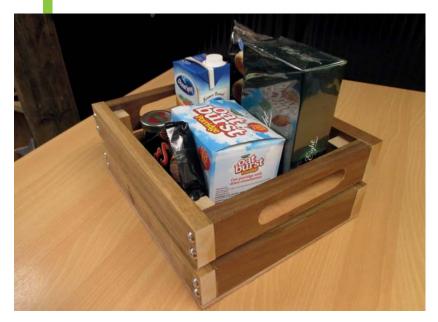

#### **Hamper Box**

|             | Length | Width | Height |  |  |
|-------------|--------|-------|--------|--|--|
| Dimensions: | 32cm   | 20cm  | 20cm   |  |  |
| £25         |        |       |        |  |  |