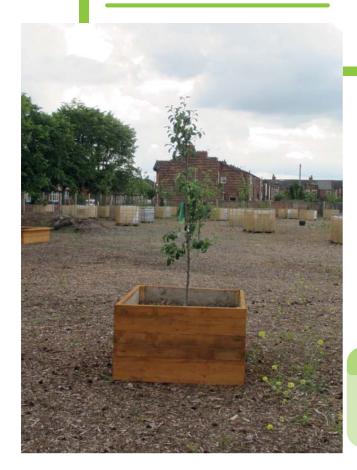

Dimensions: | 1.5m    | 80cm  | 1.2m   |
|             | From £2 | 225   |        |



#### Mini Planter



|             | Length  | Width | Height |
|-------------|---------|-------|--------|
| Dimensions: | 40cm    | 40cm  | 30cm   |
|             | £40 - £ | 50    |        |



# **Square Raised Bedding With Seating**



|             | Length | Width | Height |
|-------------|--------|-------|--------|
| Dimensions: | 1.5m   | 1.5m  | 0.75m  |
|             | £350   | )     |        |

# **Small Bedding & Seating**



|             | Length | Width | Height |
|-------------|--------|-------|--------|
| Dimensions: | 1m     | 1m    | 70cm   |
|             | £225   | ;     |        |



#### **Long Planter & Bench**



**Dimensions:** Made To Your Request

£380

#### **Tree Planter**





Length Width Height

Dimensions: 1m 1m 66cm

From £90



#### **Herb Planter**



**Dimensions:** Made To Your Request

From £30

#### **Herb Tray**





**Dimensions:** Made To Your Request

£15 - £25



# **Trough Planter (Tapered Base)**



|             | Length | Width | Height |  |  |
|-------------|--------|-------|--------|--|--|
| Dimensions: | 2m     | 0.5m  | 44cm   |  |  |
| From £180   |        |       |        |  |  |

#### **Trough Planter (Oblong)**



|             | Length  | Width | Height |
|-------------|---------|-------|--------|
| Dimensions: | 2m      | 0.5m  | 44cm   |
|             | From £2 | 250   |        |





# **Large Cold Frame**



|             | Length     | Width     | Height |
|-------------|------------|-----------|--------|
| Dimensions: | 2.5m