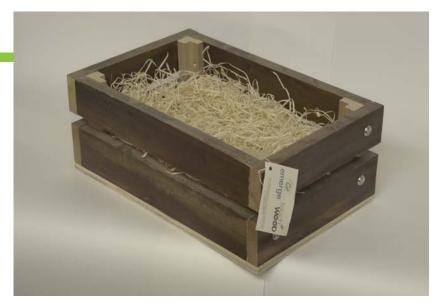

#### **Hamper Box**

|             | Length | Width | Height |  |  |
|-------------|--------|-------|--------|--|--|
| Dimensions: | 32cm   | 20cm  | 20cm   |  |  |
| £25         |        |       |        |  |  |