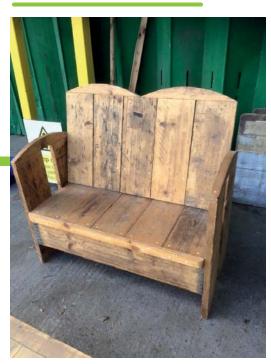

#### **Garden / Outdoor Bench**

|             | Length  | Width | Height |
|-------------|---------|-------|--------|
| Dimensions: | 1.5m    | 2m    | 0.8m   |
|             | From £2 | 295   |        |