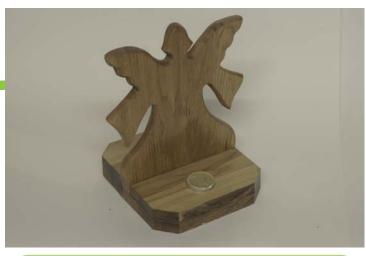

# **Angel Ornament / Decoration With Tealight Detail**

Length Width Height

Dimensions: 13cm 12cm 20cm

£25