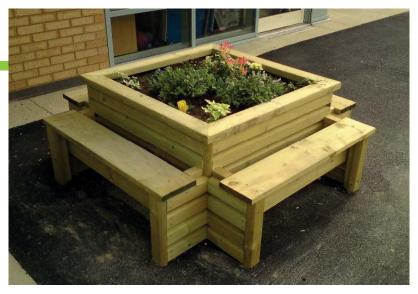

# **Square Raised Bedding With Seating**

|             | Length | Width | Height |
|-------------|--------|-------|--------|
| Dimensions: | 1.5m   | 1.5m  | 0.75m  |
|             | £350   | )     |        |