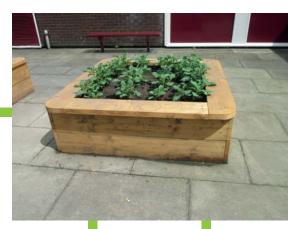

# **Square Planter**

|             | Length  | Width | Height |
|-------------|---------|-------|--------|
| Dimensions: | 1.8m    | 1.8m  | 80cm   |
|             | From £3 | 300   |        |