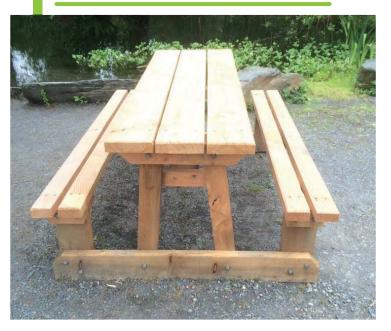

#### **Picnic Bench**

|             | Depth  | Width | Height |
|-------------|--------|-------|--------|
| Dimensions: | 1.82m  | 1.63m | 0.73m  |
|             | From £ | 295   |        |