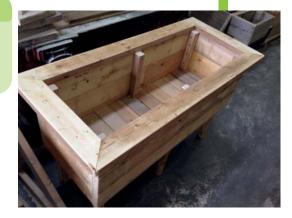

# **Basic Oblong Planter**

|             | Length  | Width | Height |
|-------------|---------|-------|--------|
| Dimensions: | 2m      | 0.5m  | 66cm   |
|             | From £1 | 180   |        |