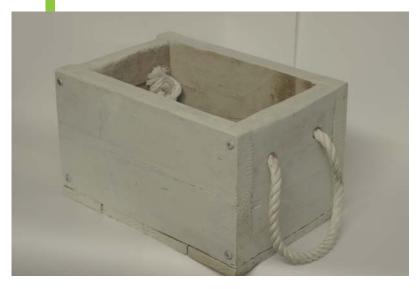

# Storage Box / Hamper

|             | Length | Width | Height |
|-------------|--------|-------|--------|
| Dimensions: | 32cm   | 25cm  | 14cm   |
|             | £20    |       |        |