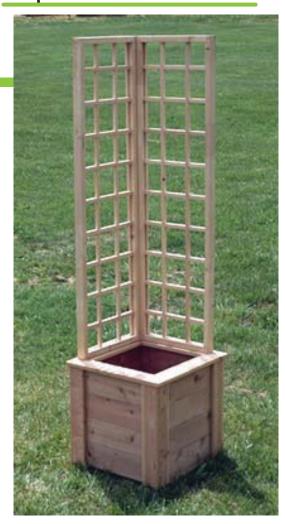

#### **Square Trellis Planter**

Length Width Height

Dimensions: 50cm 50cm 1.5m

From £125