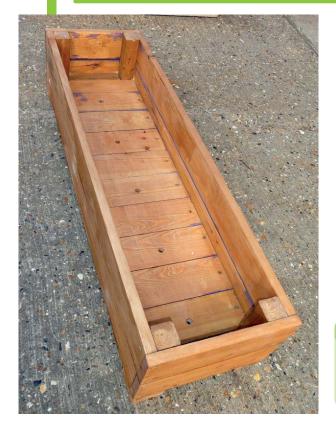

#### **Trough Planter (Oblong)**

|             | Length  | Width | Height |
|-------------|---------|-------|--------|
| Dimensions: | 2m      | 0.5m  | 44cm   |
|             | From £2 | 250   |        |