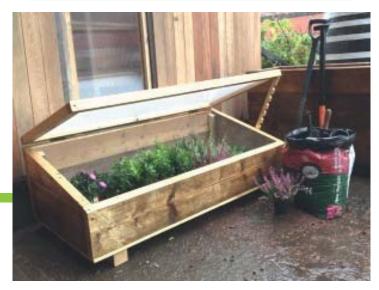

# **Large Cold Frame**

|             | Length     | Width     | Height |
|-------------|------------|-----------|--------|
| Dimensions: | 2.5m       | 0.5m      | 1.2m   |
| Pr          | ice On Apr | olication |        |