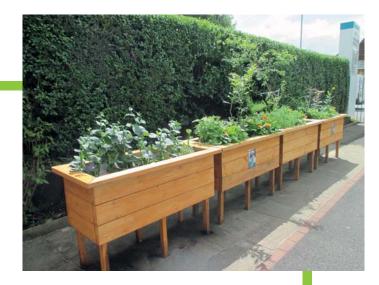

.





# **Keep-Sake Shelving**



**Dimensions:** Made To Your Request

£195

#### **Multi-Tier Book Shelf**





|             | Length | Width | Height |
|-------------|--------|-------|--------|
| Dimensions: | 66cm   | 66cm  | 1.8m   |
|             | From f | 180   |        |



#### **Book Shelf**



Dimensions: Made To Your Request

From £350





# **Square Planter**







|             | Length  | Width | Height |
|-------------|---------|-------|--------|
| Dimensions: | 1.8m    | 1.8m  | 80cm   |
|             | From £3 | 300   |        |

# **Basic Oblong Planter**



|             | Length  | Width | Height |
|-------------|---------|-------|--------|
| Dimensions: | 2m      | 0.5m  | 66cm   |
|             | From £1 | 180   |        |



# **Easy Access Standing Planter**



|             | Length  | Width | Height |
|-------------|---------|-------|--------|
| Dimensions: | 1.5m    | 80cm  | 1.2m   |
|             | From £2 | 225   |        |



#### Mini Planter



|             | Length  | Width | Height |
|-------------|---------|-------|--------|
| Dimensions: | 40cm    | 40cm  | 30cm   |
|             | £40 - £ | 50    |        |



# **Square Raised Bedding With Seating**



|             | Length | Width | Height |
|-------------|--------|-------|--------|
| Dimensions: | 1.5m   | 1.5m  | 0.75m  |
|             | £350   | )     |        |

# **Small Bedding & Seating**



|             | Length | Width | Height |
|-------------|--------|-------|--------|
| Dimensions: | 1m     | 1m    | 70cm   |
|             | £225   | ;     |        |



#### **Lon