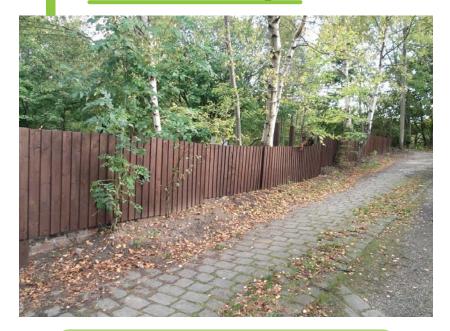

#### **Perimeter Fencing**

**Dimensions:** Made To Your Request

Includes: 4" x 1" Pales

3" x 2" Battons

£32 Per Metre

ENCING