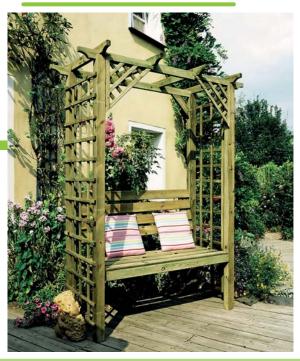

#### **Trellis With Bench**

|             | Depth  | Width | Height |
|-------------|--------|-------|--------|
| Dimensions: | 0.7m   | 1.36m | 2.4m   |
|             | From £ | 350   |        |