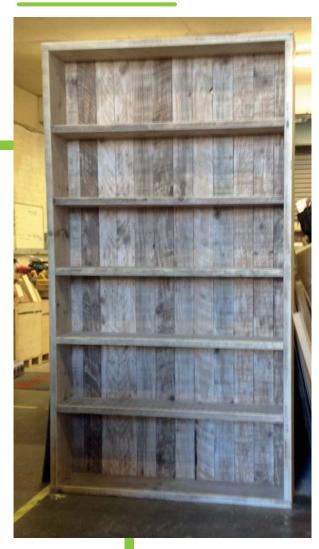

| 80cm   |
|             | From £3 | 300   |        |

# Large Desk / Cabinet



|             | Length  | Width | Height |
|-------------|---------|-------|--------|
| Dimensions: | 1.2m    | 55cm  | 90cm   |
|             | From £3 | 300   |        |







# **Multi-Tier Shelving**



**Dimensions:** Made To Your Request

£500



#### **1** 0161 223 8200 Ext: 105

#### **Multi-Tier Shelving**



**Dimensions:** Made To Your Request

From £150

Stated price is for a single shelving unit.





# **Keep-Sake Shelving**



**Dimensions:** Made To Your Request

£195

#### **Multi-Tier Book Shelf**





|             | Length | Width | Height |
|-------------|--------|-------|--------|
| Dimensions: | 66cm   | 66cm  | 1.8m   |
|             | From f | 180   |        |



#### **Book Shelf**



Dimensions: Made To Your Request

From £350





# **Square Planter**







|             | Length  | Width | Height |
|-------------|---------|-------|--------|
| Dimensions: | 1.8m    | 1.8m  | 80cm   |
|             | From £3 | 300   |        |

# **Basic Oblong Planter**



|             | Length  | Width | Height |
|-------------|---------|-------|--------|
| Dimensions: | 2m      | 0.5m  | 66cm   |
|             | From £1 | 180   |        |



# **Easy Access Standing Planter**



|             | Length  | Width | Height |
|-------------|---------|-------|--------|
| Dimensions: | 1.5m    | 80cm  | 1.2m   |
|             | From £2 | 225   |        |



#### Mini Planter



|             | Length  | Width | Height |
|-------------|---------|-------|--------|
| Dimensions: | 40cm