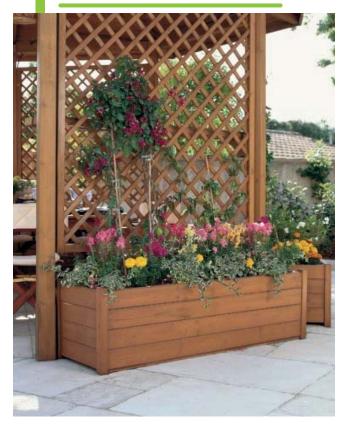

# **Basic Oblong Planter**

|             | Length  | Width | Height |
|-------------|---------|-------|--------|
| Dimensions: | 2m      | 0.5m  | 66cm   |
|             | From £1 | 180   |        |

#### **Trough Planter (Oblong)**

|             | Length  | Width | Height |
|-------------|---------|-------|--------|
| Dimensions: | 2m      | 0.5m  | 44cm   |
|             | From £2 | 250   |        |