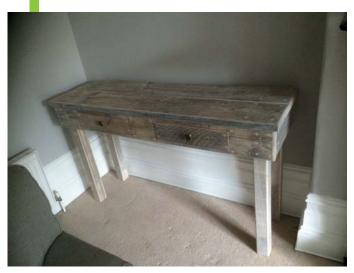

# Bespoke Made Side Desk

|             | Length | Width | Height |
|-------------|--------|-------|--------|
| Dimensions: | 1.5m   | 45cm  | 80cm   |
|             | £500   | )     |        |