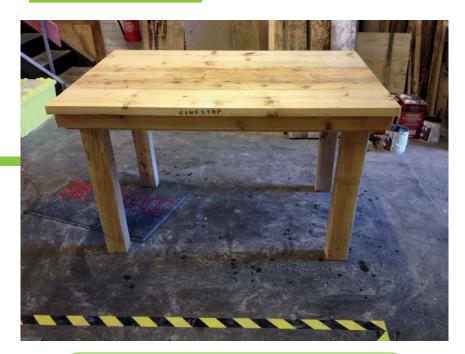

# Kitchen Table

|             | Length  | Width | Height |
|-------------|---------|-------|--------|
| Dimensions: | 1.5m    | 88cm  | 80cm   |
|             | From £2 | 250   |        |