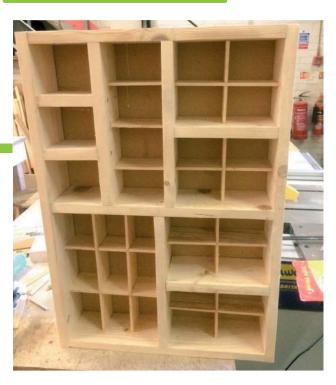

|
|-------------|--------|-------|--------|
| Dimensions: | 3m     | 1.1m  | 80cm   |
|             | £750   | )     |        |



#### **Large Table**



|             | Length  | Width | Height |
|-------------|---------|-------|--------|
| Dimensions: | 1.5m    | 88cm  | 80cm   |
|             | From £3 | 300   |        |

# Large Desk / Cabinet



|             | Length  | Width | Height |
|-------------|---------|-------|--------|
| Dimensions: | 1.2m    | 55cm  | 90cm   |
|             | From £3 | 300   |        |







# **Multi-Tier Shelving**



**Dimensions:** Made To Your Request

£500



#### **1** 0161 223 8200 Ext: 105

#### **Multi-Tier Shelving**



**Dimensions:** Made To Your Request

From £150

Stated price is for a single shelving unit.





# **Keep-Sake Shelving**



**Dimensions:** Made To Your Request

£195

#### **Multi-Tier Book Shelf**





|             | Length | Width | Height |
|-------------|--------|-------|--------|
| Dimensions: | 66cm   | 66cm  | 1.8m   |
|             | From f | 180   |        |



#### **Book Shelf**



Dimensions: Made To Your Request

From £350





# **Square Planter**







|             | Length  | Width | Height |
|-------------|---------|-------|--------|
| Dimensions: | 1.8m    | 1.8m  | 80cm   |
|             | From £3 | 300   |        |

# **Basic Oblong Planter**



|             | Length  | Width | Height |
|-------------|---------|-------|--------|
| Dimensions: | 2m      | 0.5m  | 66cm   |
|             | From £1 | 180   |        |



# **Easy Access Standing Planter**



|             | Length  | Width